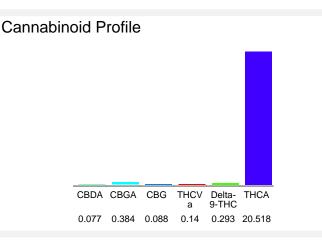

#### Cannabinoid Profile by HPLC

0.29%

Delta-9-THC

0.00% CBD

21.50%

**Total Cannabinoids** 

| Cannabinoid                                        | % wt  | mg/g   |
|----------------------------------------------------|-------|--------|
| CBDA                                               | 0.077 | 0.77   |
| CBGA                                               | 0.384 | 3.84   |
| CBG                                                | 0.088 | 0.88   |
| THCVa                                              | 0.14  | 1.4    |
| Delta-9-THC                                        | 0.293 | 2.93   |
| THCA                                               | 20.52 | 205.18 |
| Total Cannabinoids                                 | 21.50 | 215.0  |
| Calculated Total THC                               | 18.29 | 182.87 |
| Calculated CBD Yield                               | 0.07  | 0.68   |
| 0.1.1.1.1.1.1.1.1.0. D.1/2.0.71.10. 0.077.1.71.0.0 |       |        |