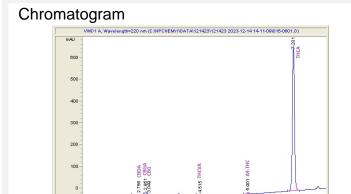

#### Cannabinoid Profile by HPLC

0.29%

Delta-9-THC

0.00% CBD

21.50%

**Total Cannabinoids** 

| Cannabinoid                                        | % wt  | mg/g   |
|----------------------------------------------------|-------|--------|
| CBDA                                               | 0.077 | 0.77   |
| CBGA                                               | 0.384 | 3.84   |
| CBG                                                | 0.088 | 0.88   |
| THCVa                                              | 0.14  | 1.4    |
| Delta-9-THC                                        | 0.293 | 2.93   |
| THCA                                               | 20.52 | 205.18 |
| Total Cannabinoids                                 | 21.50 | 215.0  |
| Calculated Total THC                               | 18.29 | 182.87 |
| Calculated CBD Yield                               | 0.07  | 0.68   |
| 0.1.1.1.1.1.1.1.1.0. D.1/2.0.71.10. 0.077.1.71.0.0 |       |        |