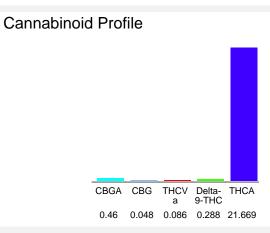

## Sample 627-121423-112

Jelli Cake Batch/Lot # 231212-PTE-ICC Sample Submitted: 12-14-2023; Report Date: 12-20-2023

% wt

0.46

0.048

0.086

0.288

21.67

## Batch/Lot # 231212-PTE-ICC

mg/g

4.6

0.48

0.86

2.88

216.69

225.5