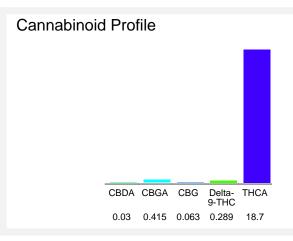

### Cannabinoid Profile by HPLC

0.29%

Delta-9-THC

0.00%

**CBD** 

| Cannabinoid          | % wt  | mg/g   |
|----------------------|-------|--------|
| CBDA                 | 0.03  | 0.3    |
| CBGA                 | 0.415 | 4.15   |
| CBG                  | 0.063 | 0.63   |
| Delta-9-THC          | 0.289 | 2.89   |
| THCA                 | 18.7  | 187.0  |
| Total Cannabinoids   | 19.50 | 195.0  |
| Calculated Total THC | 16.69 | 166.89 |
| Calculated CBD Yield | 0.03  | 0.26   |
|                      |       |        |