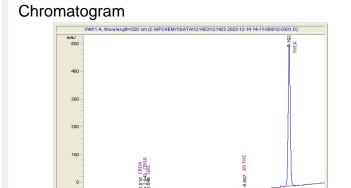

### Cannabinoid Profile by HPLC

0.29%

Delta-9-THC

0.00%

**CBD** 

| Cannabinoid          | % wt  | mg/g   |
|----------------------|-------|--------|
| CBDA                 | 0.03  | 0.3    |
| CBGA                 | 0.415 | 4.15   |
| CBG                  | 0.063 | 0.63   |
| Delta-9-THC          | 0.289 | 2.89   |
| THCA                 | 18.7  | 187.0  |
| Total Cannabinoids   | 19.50 | 195.0  |
| Calculated Total THC | 16.69 | 166.89 |
| Calculated CBD Yield | 0.03  | 0.26   |
|                      |       |        |