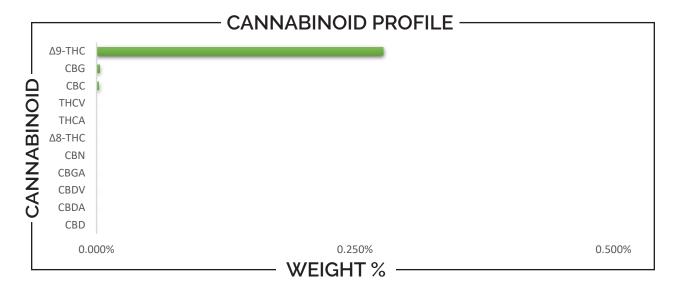

| CANNABINOID                                                                                     |  | WEIGHT (%)      |                            | )     | MG/Bottle (8.5 oz)             |                  |
|-------------------------------------------------------------------------------------------------|--|-----------------|----------------------------|-------|--------------------------------|------------------|
| CBC                                                                                             |  | <b>→</b>        | 0.002                      |       | <b>→</b> 6                     | .15              |
| CBD                                                                                             |  | <b>→</b>        | ND                         |       | <b>→</b> ND                    |                  |
| CBDA                                                                                            |  | <b>→</b>        | ND                         |       | → ND                           |                  |
| CBDV                                                                                            |  | <b>→</b>        | ND                         |       | → ND                           |                  |
| CBG                                                                                             |  | <b>→</b>        | 0.003                      |       | → 8.70                         |                  |
| CBGA                                                                                            |  | <b>→</b>        | ND                         |       | → ND                           |                  |
| CBN                                                                                             |  | <b>→</b>        | ND                         |       | → ND                           |                  |
| Δ8-ΤΗС                                                                                          |  | <b>→</b>        | ND                         |       | → ND                           |                  |
| Δ9-THC                                                                                          |  | <b>→</b>        | 0.278                      |       | 756.75                         |                  |
| THCA                                                                                            |  | <b>→</b>        | ND                         |       | → ND                           |                  |
| THCV                                                                                            |  | <b>→</b>        | ND                         | ND ND |                                | ND               |
| Analysis Method: TP-POT-05 Total THC = (0.877 x THCA) + Δ9-THC Total CRD = (0.877 x CRDA) + CRD |  | Prepa<br>Prep [ | red By: BRB<br>Date: 3/19/ | /2024 | Analyzed By:<br>Analysis Date: | BRB<br>3/19/2024 |