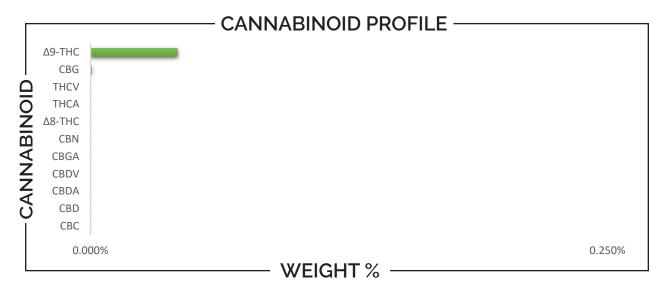

| TOTAL Δ9-THC | TOTAL CBD | TOTAL CANNABINOIDS |
|--------------|-----------|--------------------|
| 103.7 mg     | ND        | 105.3 mg           |

| CANNABINOID                                                |              | WEIGHT (%)                          | MG/Bottle (8.5 oz)                         |
|------------------------------------------------------------|--------------|-------------------------------------|--------------------------------------------|
| CBC                                                        | <b>─</b>     | ► ND                                | <br>→ ND                                   |
| CBD                                                        | <b></b>      | ► ND                                | <br>→ ND                                   |
| CBDA                                                       | <b></b>      | ► ND                                | <br>→ ND                                   |
| CBDV                                                       | <b></b>      | ► ND                                | <br>→ ND                                   |
| CBG                                                        | <b></b>      | 0.001                               | <b>→</b> 1.61                              |
| CBGA                                                       | <b>→</b>     | ► ND                                | → ND                                       |
| CBN                                                        | <b>→</b>     | ► ND                                | → ND                                       |
| Δ8-THC                                                     | <del></del>  | ► ND                                | <br>→ ND                                   |
| Δ9-THC                                                     | <del></del>  | 0.042                               | <br>→ 103.68                               |
| THCA                                                       | <del></del>  | ► ND                                | <br>→ ND                                   |
| THCV                                                       | <del>-</del> | ► ND                                | <br>→ ND                                   |
| Analysis Method: TP-POT-05<br>Total THC = (0.877 x THCA) + | ∆9-THC Pr    | repared By: BRB<br>rep Date: 3/19/2 | nalyzed By: BRB<br>nalysis Date: 3/19/2024 |