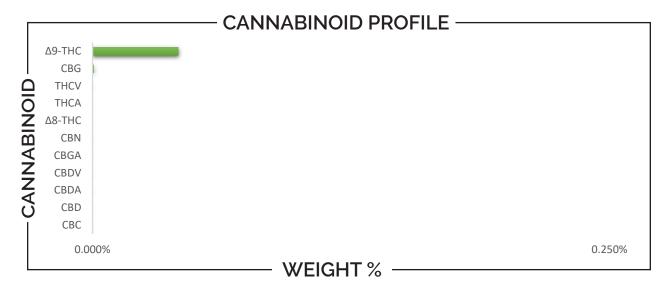

| TOTAL Δ9-THC | TOTAL CBD | TOTAL CANNABINOIDS |
|--------------|-----------|--------------------|
| 102.4 mg     | ND        | 103.9 mg           |

| CANNABINOID                                                                                     |  | WEIGHT (%)                |        | MG/Bottle (8.5 oz)        |                                |                  |
|-------------------------------------------------------------------------------------------------|--|---------------------------|--------|---------------------------|--------------------------------|------------------|
| CBC                                                                                             |  | <b>-</b>                  | ND     |                           | <b>→</b> N                     | ID               |
| CBD                                                                                             |  | <b>→</b>                  | ND     |                           | <b>→</b> N                     | ID               |
| CBDA                                                                                            |  | <b>→</b>                  | ND     |                           | <b>→</b> N                     | ID               |
| CBDV                                                                                            |  | → ND → ND                 |        | ID                        |                                |                  |
| CBG                                                                                             |  | <b>→</b> 0.001 <b>→</b>   |        | <b>1</b> .                | 1.51                           |                  |
| CBGA                                                                                            |  | <b>→</b>                  | ND     |                           | <b>→</b> N                     | ID               |
| CBN                                                                                             |  | → ND —                    |        |                           | → ND                           |                  |
| Δ8-ΤΗС                                                                                          |  | $\rightarrow$ ND $-$      |        |                           | → ND                           |                  |
| Δ9-THC                                                                                          |  | 0.042                     |        |                           | 102.4                          |                  |
| THCA                                                                                            |  | <b>→</b>                  | → ND — |                           | → ND                           |                  |
| THCV                                                                                            |  | → ND —                    |        | → ND                      |                                |                  |
| Analysis Method: TP-POT-05 Total THC = (0.877 × THCA) + Δ9-THC Total CBD = (0.877 × CBDA) + CBD |  | Prepar<br>Prep D<br>Batch |        | 3<br>9/2024<br>R1924A-POT | Analyzed By:<br>Analysis Date: | BRB<br>3/19/2024 |