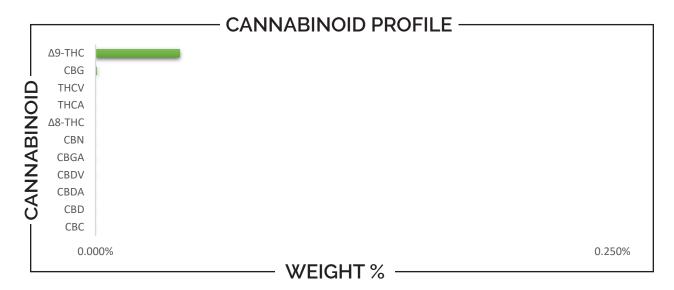

| TOTAL Δ9-THC | TOTAL CBD | TOTAL CANNABINOIDS |
|--------------|-----------|--------------------|
| 101.2 mg     | ND        | 102.7 mg           |

| CANNABINOID                                                       | WEIGHT (%)                            | MG/Bottle (8.5 oz)                        |
|-------------------------------------------------------------------|---------------------------------------|-------------------------------------------|
| CBC ——                                                            | → ND —                                | → ND                                      |
| CBD —                                                             | → ND —                                | → ND                                      |
| CBDA ———                                                          | → ND —                                | → ND                                      |
| CBDV —                                                            | → ND —                                | → ND                                      |
| CBG —                                                             | 0.001                                 | 1.54                                      |
| CBGA ———                                                          | → ND —                                | → ND                                      |
| CBN —                                                             | → ND —                                | → ND                                      |
| Δ8-THC ———                                                        | → ND —                                | → ND                                      |
| Δ9-THC <del></del>                                                | 0.041                                 | 101.2                                     |
| THCA ———                                                          | → ND —                                | → ND                                      |
| THCV —                                                            | → ND —                                | → ND                                      |
| Analysis Method: TP-POT-05<br>Total THC = (0.877 x THCA) + Δ9-THC | Prepared By: BRB Prep Date: 3/19/2024 | Analyzed By: BRB Analysis Date: 3/19/2024 |