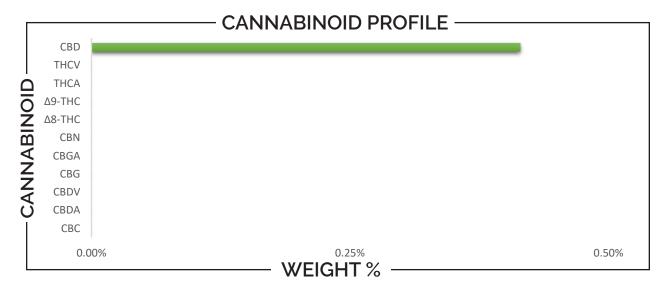

| CANNABINOID                                                                                                                  |                        | WEIGHT (%)                            |   | MG/Bottl                   | e (4 fl oz)     |
|------------------------------------------------------------------------------------------------------------------------------|------------------------|---------------------------------------|---|----------------------------|-----------------|
| CBC -                                                                                                                        | <b>—</b>               | ND                                    |   | <b>→</b> N[                | )               |
| CBD -                                                                                                                        | <b></b>                | 0.41                                  |   | <b>547.1</b>               |                 |
| CBDA -                                                                                                                       | <b></b>                | ND                                    |   | → ND                       |                 |
| CBDV -                                                                                                                       | <b></b>                | ND                                    |   | → ND                       |                 |
| CBG -                                                                                                                        | <b></b>                | ND                                    | - | → ND                       |                 |
| CBGA -                                                                                                                       | <b></b>                | ND                                    |   | <b>→</b> N[                | )               |
| CBN -                                                                                                                        | <b></b>                | ND                                    | - | <b>▶</b> N[                |                 |
| Δ8-THC -                                                                                                                     | <b></b>                | ND                                    |   | <b>▶</b> N[                |                 |
| Δ9-THC -                                                                                                                     | <b></b>                | ND                                    |   | → ND                       |                 |
| THCA -                                                                                                                       | <b></b>                | ND                                    |   | → ND                       |                 |
| THCV -                                                                                                                       | <b></b>                | ND                                    |   | <b>→</b> N[                | )               |
| Analysis Method: TP-POT-05<br>Total THC = (0.877 x THCA) + A<br>Total CBD = (0.877 x CBDA) + (0.877 x CBDA) + (0.877 x CBDA) | 19-THC <sub>Pren</sub> | ared By: BRB Date: 5/1/20 h ID: MAY01 |   | alyzed By:<br>alysis Date: | BRB<br>5/1/2024 |