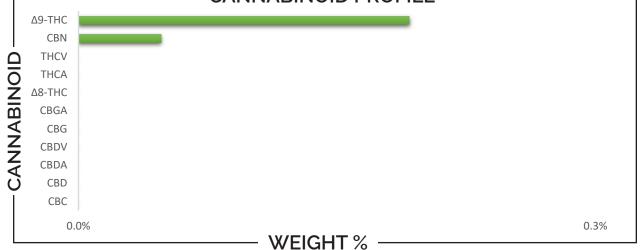

## **REPORT** PREPARED FOR: Habit PROJECT# 24008590 784 Windward Way **REPORT DATE** 5/2/2024 Costa Mesa, CA 92627 SAMPLE NAME: Sleepy Time Mango Shot DATE RECEIVED: 5/1/2024 LAB ID: 54020066 TOTAL ∆9-THC CBN TOTAL CANNABINOIDS 103.2 mg 25.79 mg 129.0 mg **CANNABINOID PROFILE -**∆9-THC

| CANNABINOID                                                       | WEIGHT (%)                              | MG/Shot (60 mL)                             |
|-------------------------------------------------------------------|-----------------------------------------|---------------------------------------------|
| СВС —                                                             | → ND                                    | → ND                                        |
| CBD —                                                             | → ND —                                  | → ND                                        |
| CBDA                                                              | → ND —                                  | → ND                                        |
| CBDV                                                              | → ND                                    | → ND                                        |
| CBG —                                                             | → ND                                    | → ND                                        |
| CBGA                                                              | → ND                                    | → ND                                        |
| CBN                                                               | → 0.04                                  | ▶ 25.79                                     |
| ∆8-THC                                                            | → ND                                    | → ND                                        |
| <u> А</u> 9-ТНС                                                   | → 0.16                                  | 103.2                                       |
| ТНСА ———                                                          | → ND                                    | → ND                                        |
| THCV                                                              | → ND —                                  | → ND                                        |
| Analysis Method: TP-POT-05<br>Total THC = (0.877 x THCA) + Δ9-THC | Prepared By: BRB<br>Prep Date: 5/1/2024 | Analyzed By: BRB<br>Analysis Date: 5/1/2024 |