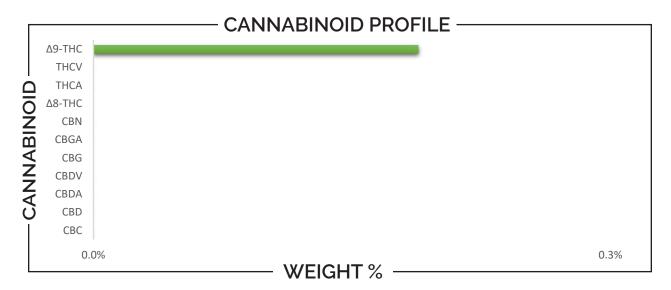

| TOTAL Δ9-THC | TOTAL CBD | TOTAL CANNABINOIDS |
|--------------|-----------|--------------------|
| 101.4 mg     | ND        | 101.4 mg           |

| CANNABINOID                                                                                                                |            | WEIGHT    | · (%)                           | MG/Sho                         | t (60 mL)       |
|----------------------------------------------------------------------------------------------------------------------------|------------|-----------|---------------------------------|--------------------------------|-----------------|
| CBC -                                                                                                                      | <b></b>    | ND        |                                 | <b>→</b> N                     | D               |
| CBD -                                                                                                                      | <b></b>    | ND        |                                 | → ND                           |                 |
| CBDA -                                                                                                                     | <b></b>    | ND        |                                 | → ND                           |                 |
| CBDV -                                                                                                                     | <b></b>    | ND        |                                 | → ND                           |                 |
| CBG -                                                                                                                      | <b></b>    | ND        |                                 | → ND                           |                 |
| CBGA -                                                                                                                     | <b></b>    | ND        | -                               | → ND                           |                 |
| CBN -                                                                                                                      | <b>→</b>   | ND        | -                               | → ND                           |                 |
| Δ8-THC -                                                                                                                   | <b>→</b>   | ND        |                                 | → ND                           |                 |
| Δ9-THC <b>-</b>                                                                                                            | <b></b>    | 0.16      |                                 | 101.4                          |                 |
| THCA -                                                                                                                     | <b></b>    | ND        |                                 | <b>→</b> N                     | D               |
| THCV -                                                                                                                     | <b>→</b>   | ND        |                                 | <b>→</b> N                     | D               |
| Analysis Method: TP-POT-05<br>Total THC = (0.877 x THCA) + $\Delta$<br>Total CBD = (0.877 x CBDA) + (<br>ND = Not Detected | 19-THC Pre | p Date: 5 | BRB<br>5/1/2024<br>MAY0124A-POT | Analyzed By:<br>Analysis Date: | BRB<br>5/1/2024 |