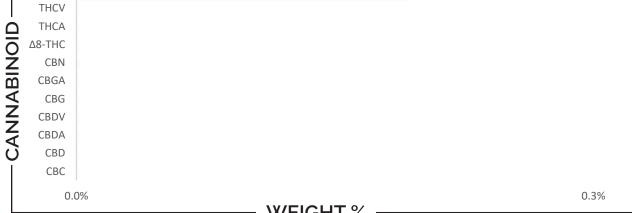

## **REPORT** PREPARED FOR: Habit PROJECT# 24008590 **REPORT DATE** 5/2/2024 784 Windward Way Costa Mesa, CA 92627 SAMPLE NAME: Watermelon Lemonade Shot DATE RECEIVED: 5/1/2024 LAB ID: 54020064 TOTAL **D9-THC** TOTAL CBD TOTAL CANNABINOIDS ND 102.9 mg 102.9 mg **CANNABINOID PROFILE -**∆9-THC THCV THCA

## WEIGHT %

| CANNABINOID                                                                     |  | WEIGHT (%)                           | M                 | G/Shot (60 mL)                    |
|---------------------------------------------------------------------------------|--|--------------------------------------|-------------------|-----------------------------------|
| CBC                                                                             |  | → ND                                 | >                 | ND                                |
| CBD                                                                             |  | → ND                                 | $\longrightarrow$ | ND                                |
| CBDA                                                                            |  | → ND                                 | >                 | ND                                |
| CBDV                                                                            |  | → ND                                 | >                 | ND                                |
| CBG                                                                             |  | → ND                                 | >                 | ND                                |
| CBGA                                                                            |  | → ND                                 | >                 | ND                                |
| CBN                                                                             |  | → ND                                 | >                 | ND                                |
| ∆8-THC                                                                          |  | → ND                                 | >                 | ND                                |
| ∆9-THC                                                                          |  | → 0.16                               | >                 | 102.9                             |
| THCA                                                                            |  | → ND                                 | $\longrightarrow$ | ND                                |
| THCV                                                                            |  | → ND                                 | >                 | ND                                |
| Analysis Method: TP-POT-05<br>Total THC = $(0.877 \times THCA) + \Delta 9$ -THC |  | Prepared By: BRB<br>Prep Date: 5/1/2 | ,                 | zed By: BRB<br>sis Date: 5/1/2024 |

Total CBD = (0.877 x CBDA) + CBD ND = Not Detected

Batch ID: MAY0124A-POT

Hell APPROVED BY: 5/2/2024 JUSTIN HALL SIGNATURE SIGNED ON PJLA LAB DIRECTOR Testing Accreditation# 115522

Page 1 of 1

This is a Badger Labs Certificate of Analysis and may not be reproduced without written approval from Badger Labs. Badger Labs maintains strict confidentiality of all client data. Any information regarding an analysis is shared only with the the individuals designated on the Laboratory Chain of Custody (COC) as contacts unless authorization is received. Limits of Quantification (LOQ) are available upon request. This report complies to the requirements of the ISO/IEC 170252017 standard. Review the results, expanded uncertainty and specifications to ensure they meet your requirements. Uncertainty values are available upon request.