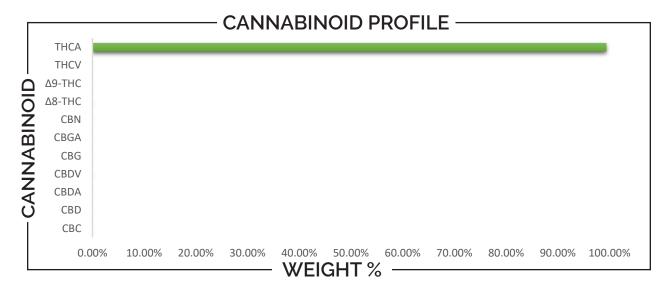

| THCA   | TOTAL CBD | TOTAL CANNABINOIDS |
|--------|-----------|--------------------|
| 99.33% | ND        | 99.33%             |

| CANNABINOI                                                                                                | D        | W                              | /EIGH            | Т (%)                            | M                              | G/G              |
|-----------------------------------------------------------------------------------------------------------|----------|--------------------------------|------------------|----------------------------------|--------------------------------|------------------|
| CBC                                                                                                       |          | <b>→</b>                       | ND               |                                  | <b>→</b>                       | ND               |
| CBD                                                                                                       |          | <b>→</b>                       | ND               |                                  | <b>→</b>                       | ND               |
| CBDA                                                                                                      |          | <b>→</b>                       | ND               |                                  | <b>→</b>                       | ND               |
| CBDV                                                                                                      |          | <b>→</b>                       | ND               |                                  | <b>→</b>                       | ND               |
| CBG                                                                                                       |          | <b>→</b>                       | ND               |                                  | <b>→</b>                       | ND               |
| CBGA                                                                                                      |          | <b>→</b>                       | ND               |                                  | <b>→</b>                       | ND               |
| CBN                                                                                                       |          | <b>→</b>                       | ND               |                                  | <b>→</b>                       | ND               |
| Δ8-ΤΗС                                                                                                    |          | → ND                           |                  |                                  | → ND                           |                  |
| Δ9-THC                                                                                                    |          | <b>→</b>                       | → ND             |                                  | → ND                           |                  |
| THCA                                                                                                      |          | <b>→</b>                       | <b>→</b> 99.33 — |                                  | 993.27                         |                  |
| THCV                                                                                                      |          | → ND -                         |                  |                                  | → ND                           |                  |
| Analysis Method: TP-POT-<br>Total THC = (0.877 x THCA)<br>Total CBD = (0.877 x CBDA)<br>ND = Not Detected | + Δ9-THC | Prepare<br>Prep Da<br>Batch II | ate:             | BRB<br>5/21/2024<br>MAY2124A-POT | Analyzed By:<br>Analysis Date: | BRB<br>5/21/2024 |