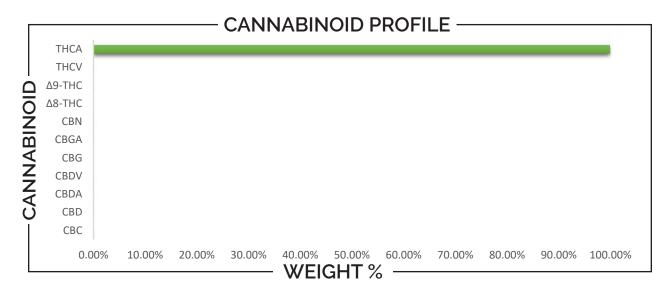

## **REPORT PREPARED FOR:**

**Habit** 784 Windward Way Costa Mesa, CA 92626 PROJECT# 24009416

REPORT DATE 5/16/2024

SAMPLE NAME: Alien Cookies

**DATE RECEIVED**: 5/15/2024 **LAB ID**: 54022018

| THCA   | TOTAL CBD | TOTAL CANNABINOIDS |
|--------|-----------|--------------------|
| 99.82% | ND        | 99.82%             |

| CANNABINOI                                                                                                | ID       | V                         | WEIGH    | T (%)                            | МС                             | i/G              |
|-----------------------------------------------------------------------------------------------------------|----------|---------------------------|----------|----------------------------------|--------------------------------|------------------|
| CBC                                                                                                       |          | <b>→</b>                  | NE       | )                                | <b>→</b> N                     | ID               |
| CBD                                                                                                       |          | <b>→</b>                  | NE       | )                                | <b>→</b> N                     | ID               |
| CBDA                                                                                                      |          | <b>→</b> N                |          | )                                | <b>→</b> N                     | ID               |
| CBDV                                                                                                      |          | <b>→</b> N                |          | )                                | <b>→</b> N                     | ID               |
| CBG                                                                                                       |          | <b>→</b>                  | NE       | )                                | <b>→</b> N                     | ID               |
| CBGA                                                                                                      |          | <b>→</b>                  | NE       |                                  | <b>→</b> N                     | ID               |
| CBN                                                                                                       |          | <b>→</b>                  | NE       |                                  | <b>→</b> N                     | ID               |
| Δ8-THC                                                                                                    |          | <b>→</b>                  | → ND     |                                  | → ND                           |                  |
| Δ9-THC                                                                                                    |          | <b>→</b>                  | NE       | )                                | → ND                           |                  |
| THCA                                                                                                      |          | <b>→</b>                  | 99.82 —— |                                  | 998.21                         |                  |
| THCV                                                                                                      |          | <b>→</b>                  | ND -     |                                  | → ND                           |                  |
| Analysis Method: TP-POT-<br>Total THC = (0.877 x THCA)<br>Total CBD = (0.877 x CBDA)<br>ND = Not Detected | + Δ9-THC | Prepar<br>Prep D<br>Batch |          | BRB<br>5/15/2024<br>MAY1524A-POT | Analyzed By:<br>Analysis Date: | BRB<br>5/15/2024 |