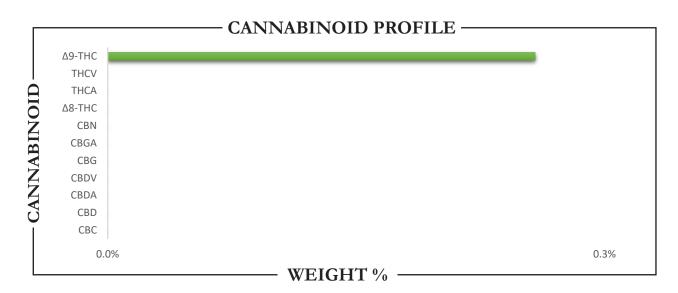

**DATE RECEIVED:** 9/18/2024

| ΤΟΤΑL Δ9-ΤΗС | TOTAL CBD | TOTAL CANNABINOIDS |
|--------------|-----------|--------------------|
| 852.0 MG     | ND        | 852.0 MG           |

| CANNABINO                                                                                                                                                | ID WE        | EIGHT (%)                        | MG/Bottle (250 mL)                           |
|----------------------------------------------------------------------------------------------------------------------------------------------------------|--------------|----------------------------------|----------------------------------------------|
| CBC                                                                                                                                                      | <b>→</b>     | ND —                             | → ND                                         |
| CBD                                                                                                                                                      | <b></b>      | ND —                             | → ND                                         |
| CBDA                                                                                                                                                     | <b>→</b>     | ND —                             | → ND                                         |
| CBDV                                                                                                                                                     | <b>→</b>     | ND —                             | → ND                                         |
| CBG                                                                                                                                                      | <b>→</b>     | ND —                             | → ND                                         |
| CBGA                                                                                                                                                     | <b></b>      | ND —                             | → ND                                         |
| CBN                                                                                                                                                      | <b>→</b>     | ND —                             | → ND                                         |
| $\Delta 8$ -THC                                                                                                                                          | <b>→</b>     | ND —                             | → ND                                         |
| $\Delta 9$ -THC                                                                                                                                          | <b>→</b>     | 0.22                             | <b>→</b> 852.00                              |
| THCA                                                                                                                                                     | <b>→</b>     | ND —                             | → ND                                         |
| THCV                                                                                                                                                     | <b></b>      | ND —                             | → ND                                         |
| Total CBD                                                                                                                                                | <b></b>      | ND —                             | → ND                                         |
| Total CBG                                                                                                                                                | <b>→</b>     | ND —                             | → ND                                         |
| Total THC                                                                                                                                                | <b>→</b>     | 0.22                             | <b>→</b> 852.00                              |
| Analysis Method: TP-POT-05 By HPLC-VWD Total THC = (0.877 x THCA) + Δ9 Total CBD = (0.877 x CBDA) + CF Total CBG = (0.877 x CBGA) + CF ND = Not Detected | BD Batch ID: | BRB<br>9/18/2024<br>SEP1824A-POT | Analyzed By: BRB<br>Analysis Date: 9/18/2024 |