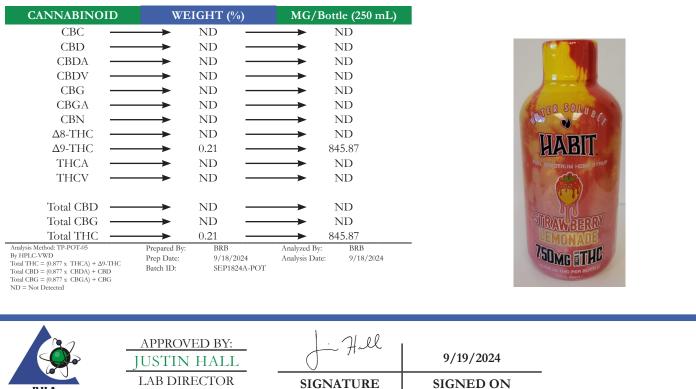

| ΤΟΤΑL Δ9-ΤΗC | TOTAL CBD | TOTAL CANNABINOIDS |
|--------------|-----------|--------------------|
| 845.9 MG     | ND        | 845.9 MG           |

Testing Accreditation# 115522

**PJLA** 

This is a Badger Labs Certificate of Analysis and may not be reproduced without written approval from Badger Labs. Badger Labs maintains strict confidentiality of all client data. Any information regarding an analysis is shared only with the the individuals designated on the Laboratory Chain of Custody (COC) as contacts unless authorization is received. Limits of Quantification (LOQ) are available upon request. This report complies to the requirements of the ISO/IEC 17025:2017 standard. Review the results, expanded uncertainty and specifications to ensure they meet your requirements. Uncertainty values are available upon request.