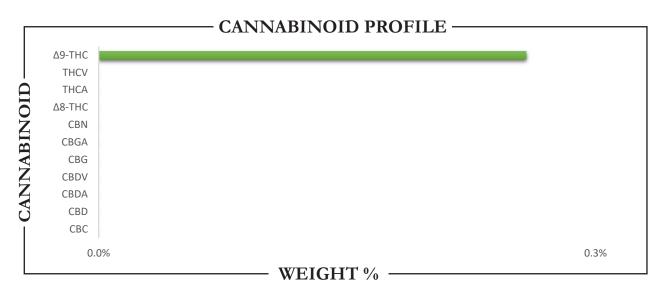

| ΤΟΤΑL Δ9-ΤΗC | TOTAL CBD | TOTAL CANNABINOIDS |
|--------------|-----------|--------------------|
| 845.9 MG     | ND        | 845.9 MG           |

Testing Accreditation# 115522

**PJLA** 

This is a Badger Labs Certificate of Analysis and may not be reproduced without written approval from Badger Labs. Badger Labs maintains strict confidentiality of all client data. Any information regarding an analysis is shared only with the the individuals designated on the Laboratory Chain of Custody (COC) as contacts unless authorization is received. Limits of Quantification (LOQ) are available upon request. This report complies to the requirements of the ISO/IEC 17025:2017 standard. Review the results, expanded uncertainty and specifications to ensure they meet your requirements. Uncertainty values are available upon request.