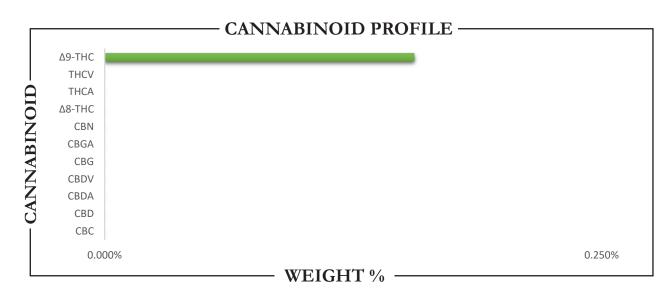

**DATE RECEIVED:** 10/25/2024

| ΤΟΤΑL Δ9-ΤΗС | TOTAL CBD | TOTAL CANNABINOIDS |
|--------------|-----------|--------------------|
| 102.6 MG     | ND        | 102.6 MG           |

| CANNABINO                                                                                                                                                                                                                                    | ID | WE                                      | IGHT (%               | (o)             | MG/B           | ottle (60 ML)    |
|----------------------------------------------------------------------------------------------------------------------------------------------------------------------------------------------------------------------------------------------|----|-----------------------------------------|-----------------------|-----------------|----------------|------------------|
| CBC                                                                                                                                                                                                                                          |    | <b>→</b>                                | ND                    |                 | <b>→</b>       | ND               |
| CBD                                                                                                                                                                                                                                          |    | <b>→</b>                                | ND                    |                 | <b>→</b>       | ND               |
| CBDA                                                                                                                                                                                                                                         |    | <b>→</b>                                | ND                    |                 | <b>→</b>       | ND               |
| CBDV                                                                                                                                                                                                                                         |    | <b>→</b>                                | ND                    |                 | <b>→</b>       | ND               |
| CBG                                                                                                                                                                                                                                          |    | <b>→</b>                                | ND                    |                 | <b>→</b>       | ND               |
| CBGA                                                                                                                                                                                                                                         |    | <b>→</b>                                | ND                    |                 | <b>→</b>       | ND               |
| CBN                                                                                                                                                                                                                                          |    | <b>→</b>                                | ND                    |                 | <b>→</b>       | ND               |
| $\Delta 8$ -THC                                                                                                                                                                                                                              |    | <b>→</b>                                | ND                    |                 | <b>→</b>       | ND               |
| $\Delta$ 9-THC                                                                                                                                                                                                                               |    | <b>→</b>                                | 0.156                 |                 | <b>→</b>       | 102.59           |
| THCA                                                                                                                                                                                                                                         |    | <b>→</b>                                | ND                    |                 | <b>→</b>       | ND               |
| THCV                                                                                                                                                                                                                                         |    | -                                       | ND                    |                 | <b></b>        | ND               |
| Total CBD                                                                                                                                                                                                                                    |    | <b></b>                                 | ND                    |                 | <b></b>        | ND               |
| Total CBG                                                                                                                                                                                                                                    |    | <b>→</b>                                | ND                    |                 | <b>→</b>       | ND               |
| Total THC                                                                                                                                                                                                                                    |    | <u> </u>                                | 0.156                 |                 | <u> </u>       | 102.59           |
| Analysis Method: TP-POT-05<br>By HPLC-VWD<br>Total THC = $(0.877 \times \text{THCA}) + \Delta \text{C}$<br>Total CBD = $(0.877 \times \text{CBDA}) + \text{Cl}$<br>Total CBG = $(0.877 \times \text{CBGA}) + \text{Cl}$<br>ND = Not Detected | BD | Prepared By:<br>Prep Date:<br>Batch ID: | RF<br>10/25/<br>OCT25 | 2024<br>24A-POT | Analysis Date: | RF<br>10/25/2024 |