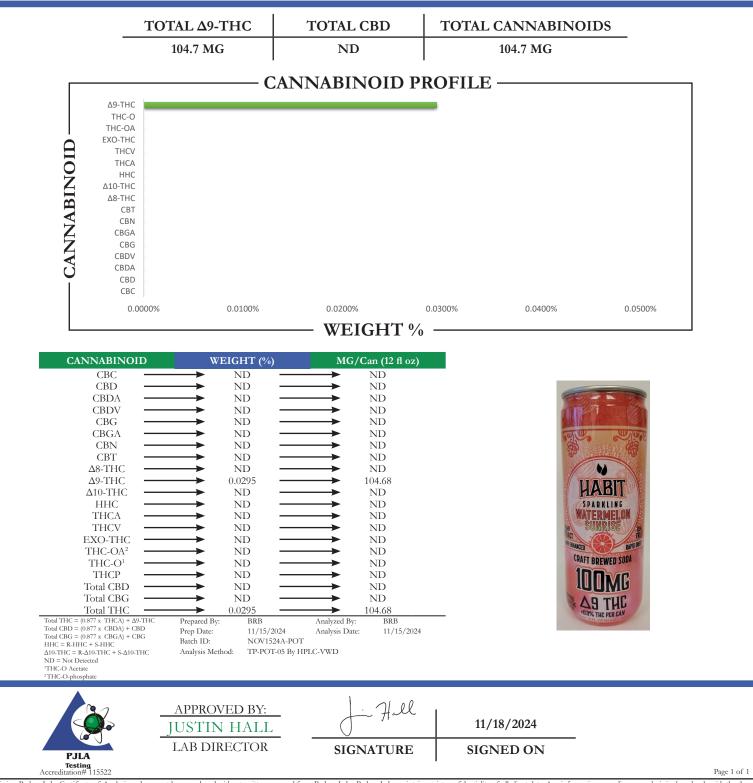

## **REPORT** PREPARED FOR:

Habit 784 Windward Way Costa Mesa, CA 92626 
 PROJECT#
 24021341

 LAB ID
 54050238

 REPORT DATE
 11/18/2024

 RECEIVED DATE
 11/15/2024

SAMPLE NAME: Watermelon Sunrise

This is a Badger Labs Certificate of Analysis and may not be reproduced without written approval from Badger Labs. Badger Labs maintains strict confidentiality of all client data. Any information regarding an analysis is shared only with the the individuals designated on the Laboratory Chain of Custody (COC) as contacts unless authorization is received. Limits of Quantification (LOQ) are available upon request. This report complies to the requirements of the ISO/IEC 17025:2017 standard. Review the results, expanded uncertainty and specifications to ensure they meet your requirements. Uncertainty values are available upon request.