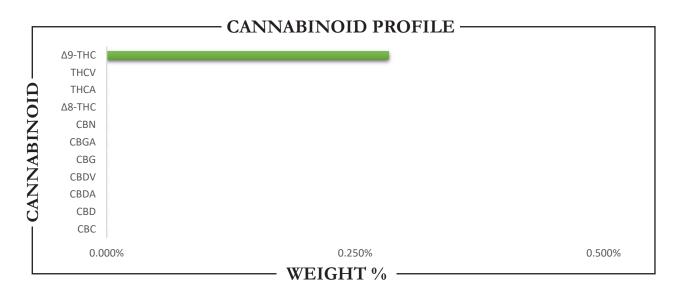

| CANNABINO                                                                                                                                                                                                                             | ID W      | EIGHT (%)                       | MG/Bo                          | ottle (250 ML)   |
|---------------------------------------------------------------------------------------------------------------------------------------------------------------------------------------------------------------------------------------|-----------|---------------------------------|--------------------------------|------------------|
| CBC                                                                                                                                                                                                                                   | <b>→</b>  | ND                              | <b></b>                        | ND               |
| CBD                                                                                                                                                                                                                                   | <b></b>   | ND                              | <b>→</b>                       | ND               |
| CBDA                                                                                                                                                                                                                                  | <b></b>   | ND                              | <b>→</b>                       | ND               |
| CBDV                                                                                                                                                                                                                                  | <b></b>   | ND                              | <b>→</b>                       | ND               |
| CBG                                                                                                                                                                                                                                   | <b></b>   | ND                              | <b>→</b>                       | ND               |
| CBGA                                                                                                                                                                                                                                  | <b>→</b>  | ND                              | <b>→</b>                       | ND               |
| CBN                                                                                                                                                                                                                                   | <b>→</b>  | ND                              | <b>→</b>                       | ND               |
| $\Delta 8$ -THC                                                                                                                                                                                                                       | <b>→</b>  | ND                              | <b>→</b>                       | ND               |
| $\Delta$ 9-THC                                                                                                                                                                                                                        | <b></b>   | 0.284                           | <b>→</b>                       | 767.80           |
| THCA                                                                                                                                                                                                                                  | <b></b>   | ND                              | <b>→</b>                       | ND               |
| THCV                                                                                                                                                                                                                                  | <b>→</b>  | ND                              | <b></b>                        | ND               |
| Total CBD                                                                                                                                                                                                                             | <b></b>   | ND                              | <b></b>                        | ND               |
| Total CBG                                                                                                                                                                                                                             | <b></b>   | ND                              | <b>→</b>                       | ND               |
| Total THC                                                                                                                                                                                                                             | <b>→</b>  | 0.284                           | <b>→</b>                       | 767.80           |
| Analysis Method: TP-POT-05<br>By HPLC-VWD<br>Total THC = $(0.877 \times \text{THCA}) + \Delta 9$<br>Total CBD = $(0.877 \times \text{CBDA}) + \text{CF}$<br>Total CBG = $(0.877 \times \text{CBGA}) + \text{CF}$<br>ND = Not Detected | Batch ID: | 7: TJS<br>1/24/2025<br>JAN2425A | Analyzed By:<br>Analysis Date: | TJS<br>1/24/2025 |