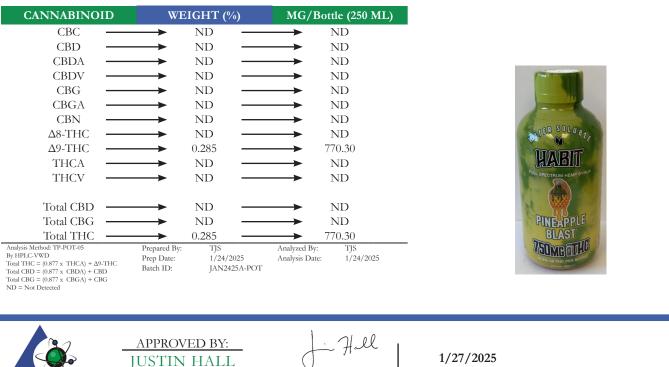

## **REPORT** PREPARED FOR:

Habit TX Arlington, TX 76011 
 PROJECT#
 25003099

 LAB ID
 55007336

 REPORT DATE
 1/27/2025

SAMPLE NAME: Pineapple Blast 750MG Syrup DATE RECEIVED: 1/24/2025

| ΤΟΤΑL Δ9-ΤΗΟ | TOTAL CBD | TOTAL CANNABINOIDS |
|--------------|-----------|--------------------|
| 770.3 MG     | ND        | 770.3 MG           |