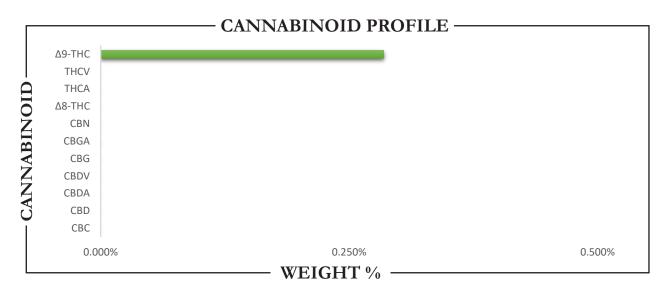

## **REPORT** PREPARED FOR:

Habit TX Arlington, TX 76011 
 PROJECT#
 25003099

 LAB ID
 55007336

 REPORT DATE
 1/27/2025

SAMPLE NAME: Pineapple Blast 750MG Syrup DATE RECEIVED: 1/24/2025

| ΤΟΤΑL Δ9-ΤΗΟ | TOTAL CBD | TOTAL CANNABINOIDS |
|--------------|-----------|--------------------|
| 770.3 MG     | ND        | 770.3 MG           |