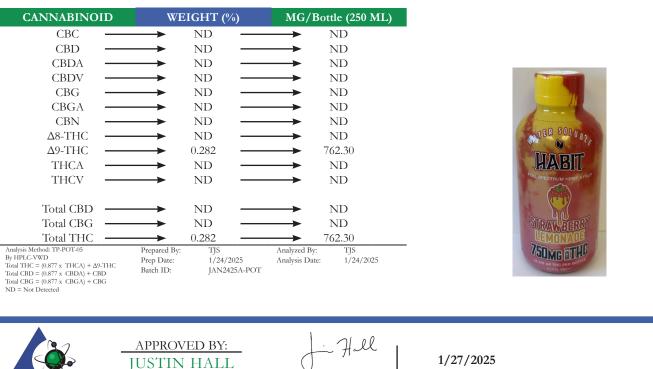

## **REPORT** PREPARED FOR:

Habit TX Arlington, TX 76011 
 PROJECT#
 25003099

 LAB ID
 55007332

 REPORT DATE
 1/27/2025

SAMPLE NAME: Strawberry Lemonade 750MG Syrup DATE RECEIVED: 1/24/2025

| ΤΟΤΑL Δ9-ΤΗΟ | TOTAL CBD | TOTAL CANNABINOIDS |
|--------------|-----------|--------------------|
| 762.3 MG     | ND        | 762.3 MG           |