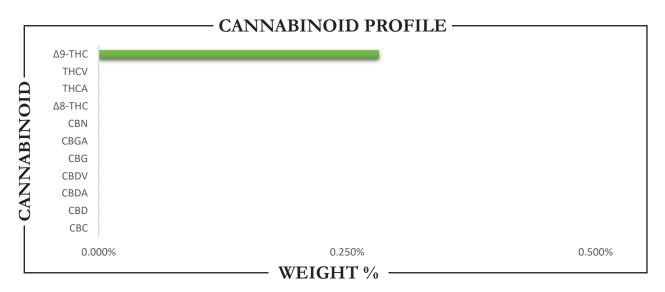

## **REPORT** PREPARED FOR:

Habit TX Arlington, TX 76011 
 PROJECT#
 25003099

 LAB ID
 55007332

 REPORT DATE
 1/27/2025

SAMPLE NAME: Strawberry Lemonade 750MG Syrup DATE RECEIVED: 1/24/2025

| ΤΟΤΑL Δ9-ΤΗΟ | TOTAL CBD | TOTAL CANNABINOIDS |
|--------------|-----------|--------------------|
| 762.3 MG     | ND        | 762.3 MG           |